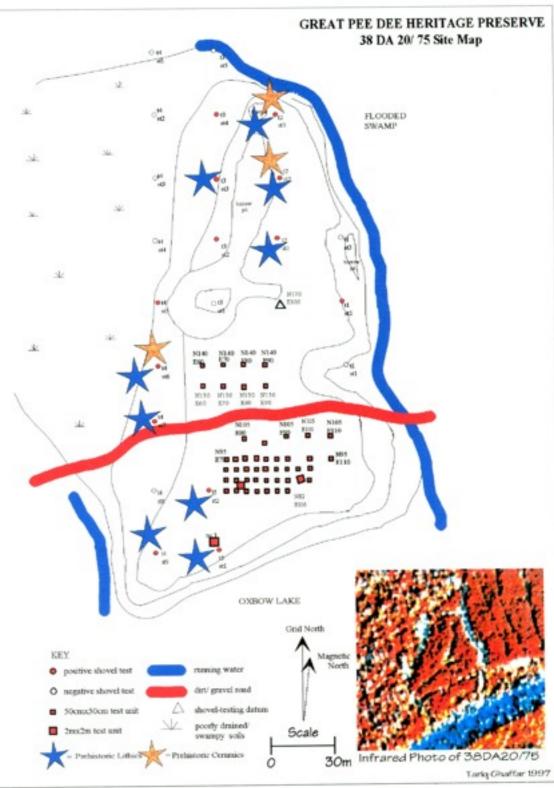

## 38DA75-- The Johannes Kolb Site

## Prehistoric Ceramics and Lithic Debitage in 50cm squares

## **Historic Artifacts**