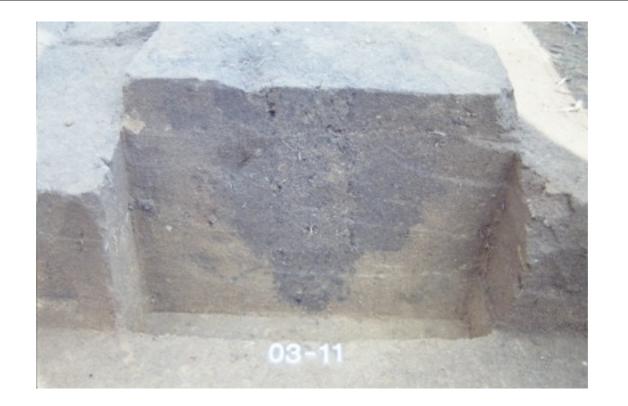

## 38DA75 The Johannes Kolb Site Profile Drawing 40E 40N South Wall

I= Loose topsoil. Dark gray brown. 10YR2/2.

II- Intact midden layer. Dark gray. 10YR2/I

III= Feature 98-08-dark reddish gray sandy leam. Probably pit back fill. 7.5YR3/2.

IV- Zone II- Medium brown mottled sand. 10YR4%.

V= Zone III- Lighter brown sand, 10YR5/6,

VI= Zone IV- light tan sand, 16YR7/6.

VII- Feature 02-08, Upper pit fill. 7.5YR3/4.

VIII- Feature 02-08, Inner pit fill. Few artifacts, 10YR4/4.

IX- Feature 02-08, Outer pit fill. 10YR3/4.

X= Feature 02-08, Pocket of light sand. 10YR4/6

XI= Feature 02-08, Dark fill lens. 10YR3/3.

XII- Feature 02-08, Mottled area. 10YR3/4 & 5/6.

XIII= Feature 02-08, Mottled area like XII, 10YR3/4 & 5/6.

XIV= Feature 02-08, Dark lense, 10YR2/L

XV= Feature 02-08, Mottled lighter lense. 10YR 4/6 & 6/8.

XVI= Feature 02-08, Dark lense stained by XIV. 10YR3/4.

XVII- Feature 02-08, Basal zone. Slightly grayer than Zone IV (8VI). 10YR4/6 & 4/4.