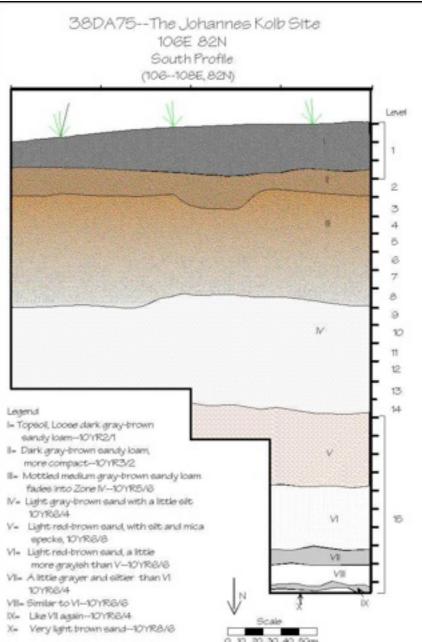

undergrawth dense forest /+/ slew (ditch) dense forest i Small mound wick Sabric impresed Small sheet? botton, Saloniel Cuames Deposito cleared KNOII 1.He 2-4 ft. wide cleared disturbed creek: 7 Hery bulldozers dense forest + colonial artifacts outio bito on the





















## 38DA75-- The Johannes Kolb Site





## Prehistoric Ceramics and Lithic Debitage in 50cm squares



## **Historic Artifacts**































## 38DA75 The Johannes Kolb Site Profile Drawing 40E 40N South Wall



I= Loose topsoil. Dark gray brown. 10YR2/2.

II- Intact midden layer. Dark gray. 10YR2/I

III= Feature 98-08-dark reddish gray sandy leam. Probably pit back fill. 7.5YR3/2.

IV- Zone II- Medium brown mottled sand. 10YR4%.

V= Zone III- Lighter brown sand, 10YR5/6,

VI= Zone IV- light tan sand, 16YR7/6.

VII- Feature 02-08, Upper pit fill. 7.5YR3/4.

VIII- Feature 02-08, Inner pit fill. Few artifacts, 10YR4/4.

IX- Feature 02-08, Outer pit fill. 10YR3/4.

X= Feature 02-08, Pocket of light sand. 10YR4/6

XI= Feature 02-08, Dark fill lens. 10YR3/3.

XII- Feature 02-08, Mottled area. 10YR3/4 & 5/6.

XIII= Feature 02-08, Mottled area like XII, 10YR3/4 & 5/6.

XIV= Feature 02-08, Dark lense, 10YR2/L

XV= Feature 02-08,