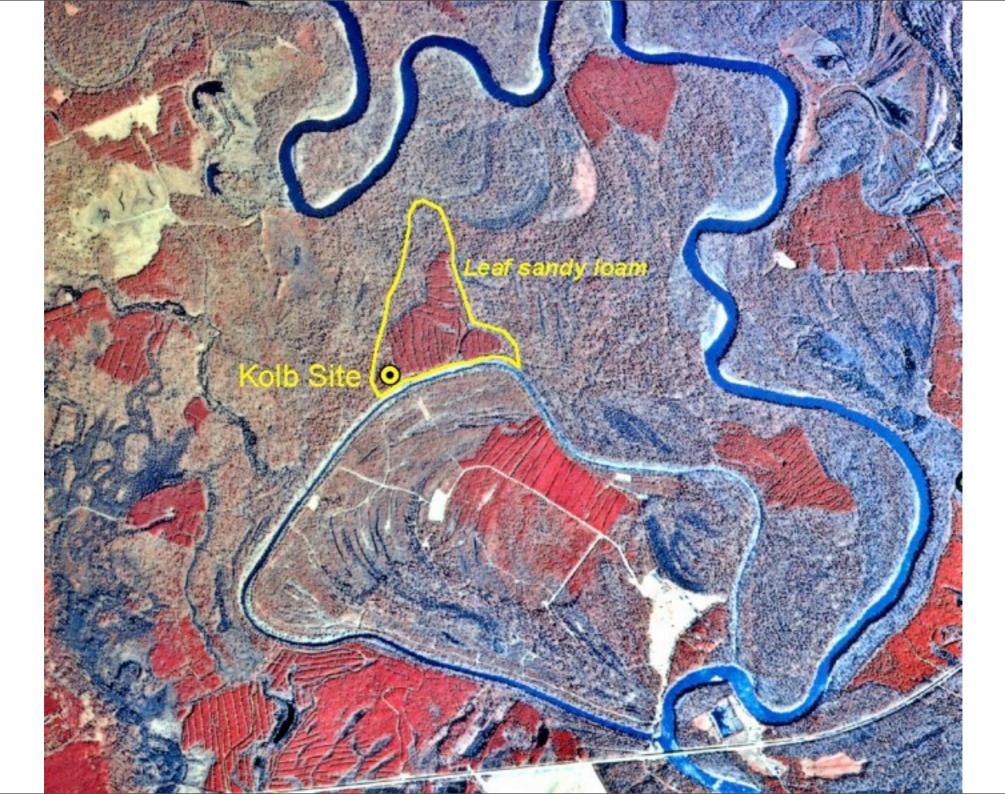

undergrawth dense forest /+/ slew (ditch) dense forest i Small mound wick Sabric impresed Small sheet? botton, Saloniel Cuames Deposito cleared KNOII 1.He 2-4 ft. wide cleared disturbed creek: 7 Hery bulldozers dense forest + colonial artifacts outio bito on the





















## 38DA75-- The Johannes Kolb Site





## Prehistoric Ceramics and Lithic Debitage in 50cm squares



## **Historic Artifacts**































## 38DA75 The Johannes Kolb Site Profile Drawing 40E 40N South Wall



I= Loose topsoil. Dark gray brown. 10YR2/2.

II- Intact midden layer. Dark gray. 10YR2/I

III= Feature 98-08-dark reddish gray sandy leam. Probably pit back fill. 7.5YR3/2.

IV- Zone II- Medium brown mottled sand. 10YR4%.

V= Zone III- Lighter brown sand, 10YR5/6,

VI= Zone IV- ligh