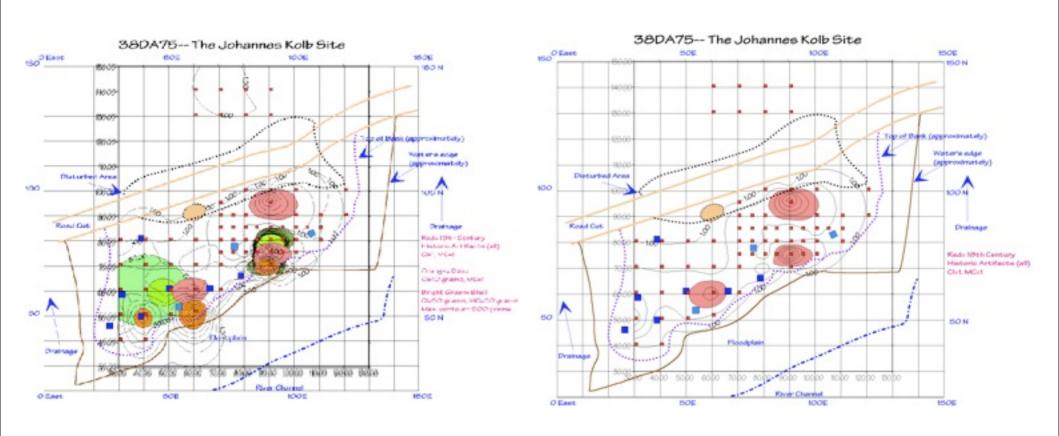

## 38DA75-- The Johannes Kolb Site

## Prehistoric Ceramics and Lithic Debitage in 50cm squares

## **Historic Artifacts**