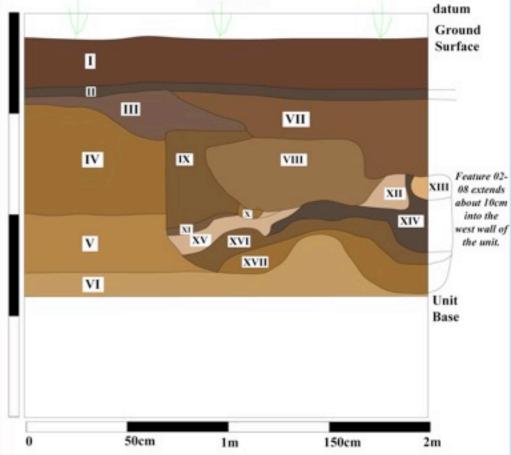

## 38DA75 The Johannes Kolb Site Profile Drawing 40E 40N South Wall

I= Loose topsoil. Dark gray brown. 10YR2/2.

II- Intact midden layer. Dark gray. 10YR2/I

III= Feature 98-08-dark reddish gray sandy leam. Probably pit back fill. 7.5YR3/2.

IV- Zone II- Medium brown mottled sand. 10YR4%.

V= Zone III- Lighter brown sand, 10YR5/6,

VI= Zone IV- light tan sand, 16YR7/6.

VII- Feature 02-08, Upper pit fill. 7.5YR3/4.

VIII- Feature 02-08, Inner pit fill. Few artifacts, 10YR4/4.

IX- Feature 02-08, Outer pit fill. 10YR3/4.

X= Feature 02-08, Pocket of light sand. 10YR4/6

XI= Feature 02-08, Dark fill lens. 10YR3/3.

XII- Feature 02-08, Mottled area. 10YR3/4 & 5/6.

XIII= Feature 02-08, Mottled area like XII, 10YR3/4 & 5/6.

XIV= Feature 02-08, Dark lense, 10YR2/L

XV= Feature 02-08, Mottled lighter lense. 10YR 4/6 & 6/8.

XVI= Feature 02-08, Dark lense stained by XIV. 10YR3/4.

XVII- Feature 02-08, Basal zone. Slightly grayer than Zone IV (8VI). 10YR4/6 & 4/4.