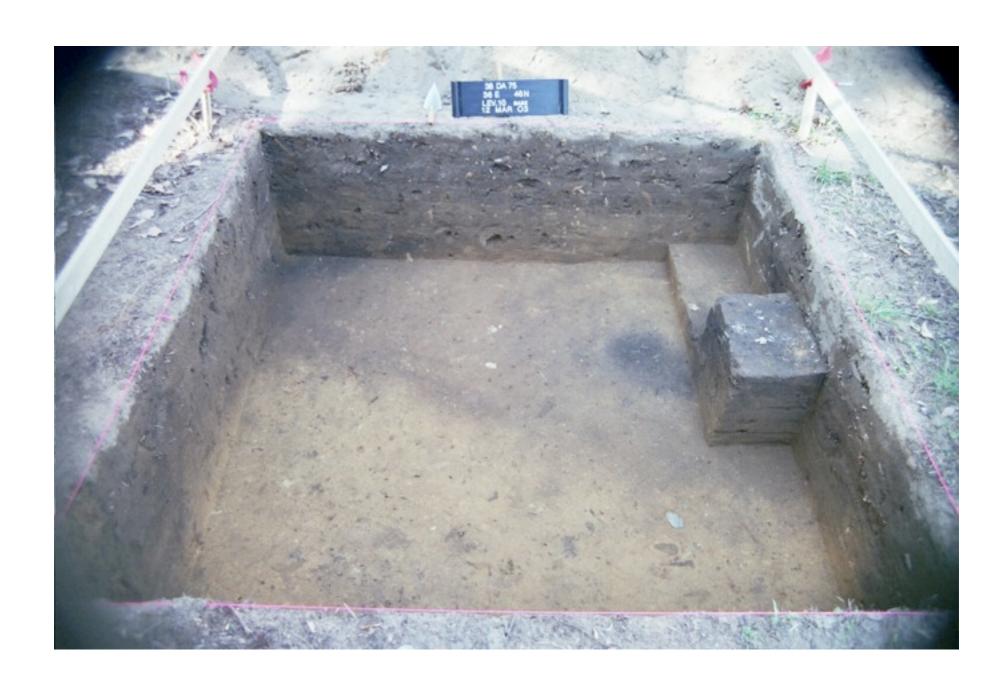

## 38DA75-- The Johannes Kolb Site

## Prehistoric Ceramics and Lithic Debitage in 50cm squares

## **Historic Artifacts**