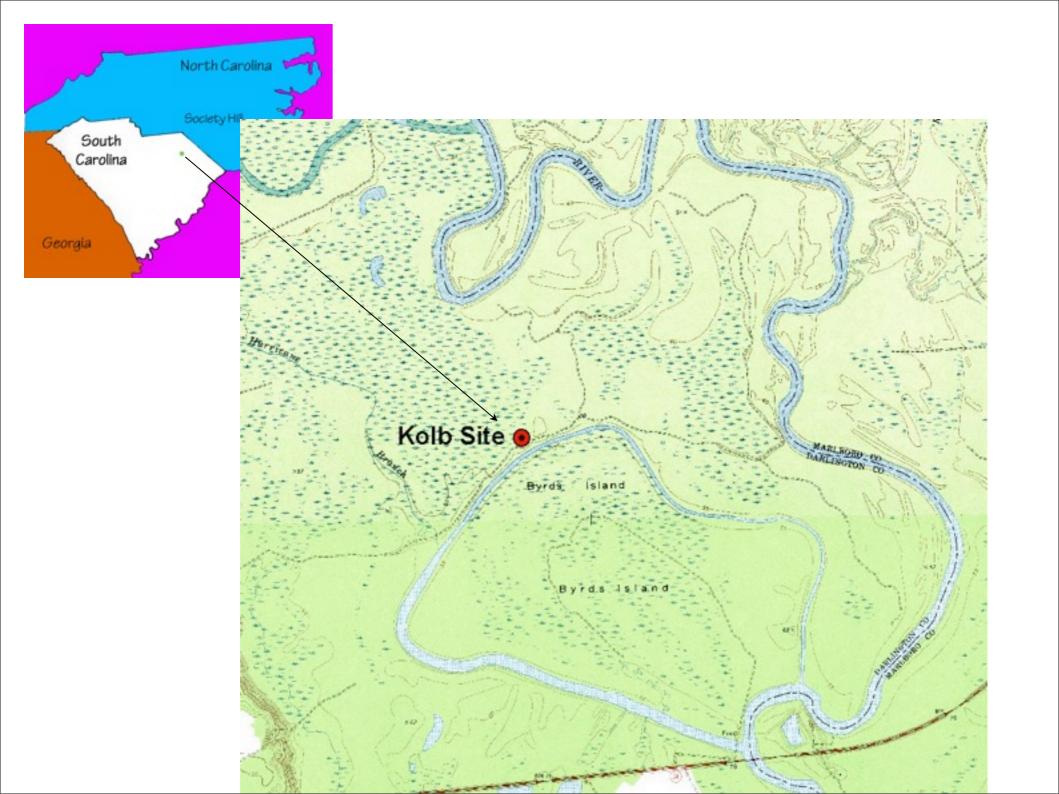

undergrawth dense forest /+/ slew (ditch) dense forest i Small mound wick Sabric impresed Small sheet? botton, Saloniel Cuames Deposito cleared KNOII 1.He 2-4 ft. wide cleared disturbed creek: 7 Hery bulldozers dense forest + colonial artifacts outio bito on the





















## 38DA75-- The Johannes Kolb Site





## Prehistoric Ceramics and Lithic Debitage in 50cm squares



## **Historic Artifacts**































## 38DA75 The Johannes Kolb Site Profile Drawing 40E 40N South Wall



I= Loose topsoil. Dark gray brown. 10YR2/2.

II- Intact midden layer. Dark gray. 10YR2/I

III= Feature 98-08-dark reddish gray sandy leam. Probably pit back fill. 7.5YR3/2.

IV- Zone II- Medium brown mottled sand. 10YR4%.

V= Zone III- Lighter brown sand, 10YR5/6,

VI= Zone IV-