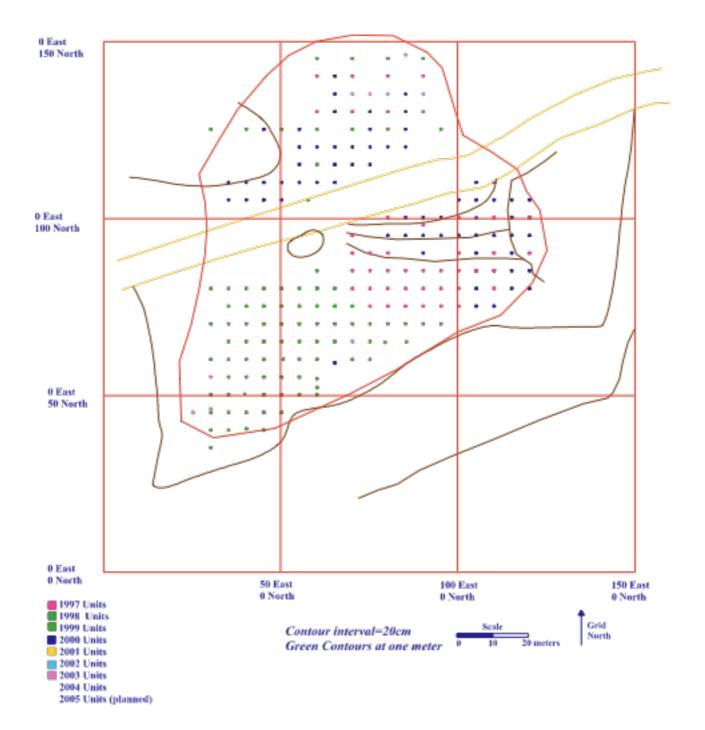

undergrawth dense forest /+/ slew (ditch) dense forest i Small mound wick Sabric impresed Small sheet? botton, Saloniel Cuames Deposito cleared KNOII 1.He 2-4 ft. wide cleared disturbed creek: 7 Hery bulldozers dense forest + colonial artifacts outio bito on the





















## 38DA75-- The Johannes Kolb Site





## Prehistoric Ceramics and Lithic Debitage in 50cm squares



## **Historic Artifacts**































## 38DA75 The Johannes Kolb Site Profile Drawing 40E 40N South Wall



I= Loose topsoil. Dark gray brown. 10YR2/2.

II- Intact midden layer. Dark gray. 10YR2/I

III= Feature 98-08-dark reddish gray sandy leam. Probably pit back fill. 7.5YR3/2.

IV- Zone II- Medium brown mottled sand. 10YR4%.

V= Zone III- Lighter brown sand, 10YR5/6,

VI= Zone IV- light tan sand, 16YR7/6.

VII- Feature 02-08, Upper pit fill. 7.5YR3/4.

VIII- Feature 02-08, Inner pit fill. Few artifacts, 10YR4/4.

IX- Feature 02-08, Outer pit fill. 10YR3/4.

X= Feature 02-08, Pocket of light sand. 10YR4/6

XI= Feature 02-08, Dark fill lens. 10YR3/3.

XII- Feature 02-08, Mottled area. 10YR3/4 & 5/6.

XIII