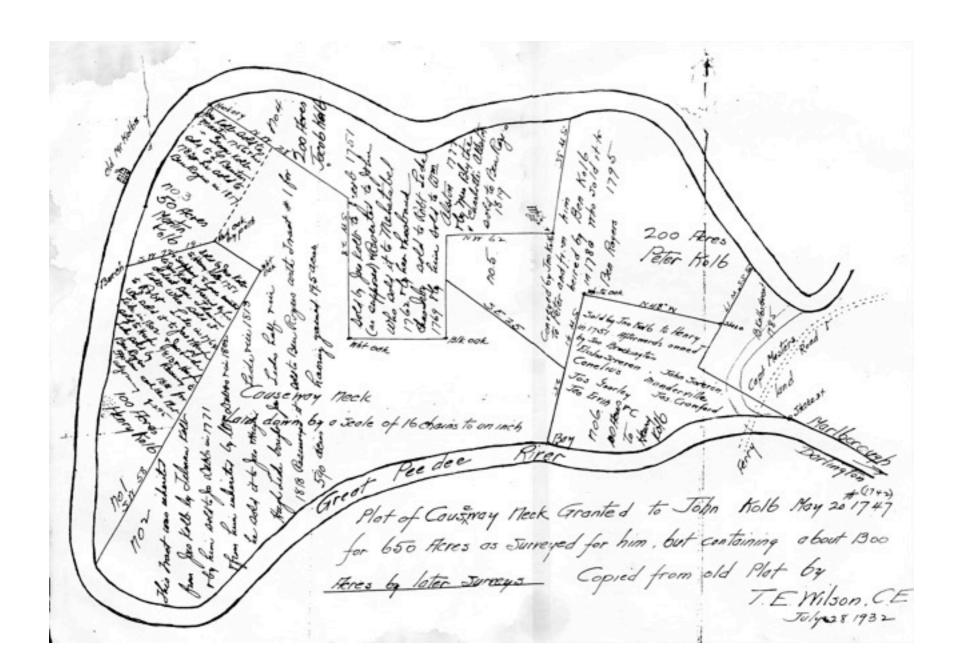

undergrawth dense forest /+/ slew (ditch) dense forest i Small mound wick Sabric impresed Small sheet? botton, Saloniel Cuames Deposito cleared KNOII 1.He 2-4 ft. wide cleared disturbed creek: 7 Hery bulldozers dense forest + colonial artifacts outio bito on the





















## 38DA75-- The Johannes Kolb Site





## Prehistoric Ceramics and Lithic Debitage in 50cm squares



## **Historic Artifacts**































## 38DA75 The Johannes Kolb Site Profile Drawing 40E 40N South Wall



I= Loose topsoil. Dark gray brown. 10YR2/2.

II- Intact midden layer. Dark gray. 10YR2/I

III= Feature 98-08-dark reddish gray sandy leam. Probably pit back fill. 7.5YR3/2.

IV- Zone II- Medium brown mottled sand. 10YR4%.

V= Zone III- Lighter brown sand, 10YR5/6,

VI= Zone IV- light tan sand, 16YR7/6.

VII- Feature 02-08, Upper pit fill. 7.5YR3/4.

VIII- Feature 02-08, Inner pit fill. Few artifacts, 10YR4/4.

IX- Feature 02-08, Outer pit fill. 10YR3/4.

X= Feature 02-08, Pocket of light sand. 10YR4/6

XI= Feature 02-08, Dark fill lens. 10YR3/3.