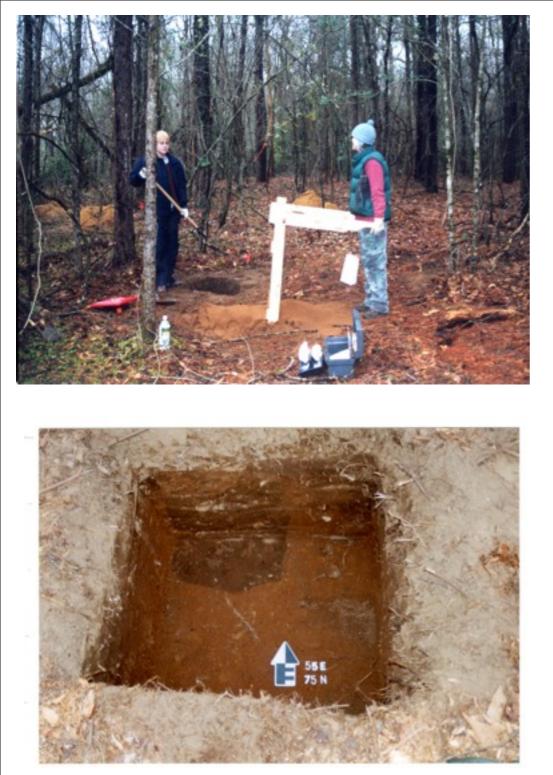

## 38DA75 The Johannes Kolb Site Profile Drawing 40E 40N South Wall

I= Loose topsoil. Dark gray brown. 10YR2/2.

II- Intact midden layer. Dark gray. 10YR2/I

III= Feature 98-08-dark reddish gray sandy leam. Probably pit back fill. 7.5YR3/2.

IV- Zone II- Medium brown mottled sand. 10YR4%.

V= Zone III- Lighter brown sand, 10YR5/6,

VI= Zone IV- light tan sand, 16YR7/6.

VII- Feature 02-08, Upper pit fill. 7.5YR3/4.

VIII- Feature 02-08, Inner pit fill. Few artifacts, 10YR4/4.

IX- Feature 02-08, Outer pit fill. 10YR3/4.

X= Feature 02-08, Pocket of light sand. 10YR4/6

XI= Feature 02-08, Dark fill lens. 10YR3/3.

XII- Feature 02-08, Mottled area. 10YR3/4 & 5/6.

XIII= Feature 02-08, Mottled area like XII, 10YR3/4 & 5/6.

XIV= Feature 02-08, Dark lense, 10YR2/L

XV= Feature 02-08, Mottled lighter lense. 10YR 4/6 & 6/8.

XVI= Feature 02-08, Dark lense stained by XIV. 10YR3/4.

XVII- Feature 02-08, Basal zone. Slightly grayer than Zone IV (8VI). 10YR4/6 & 4/4.