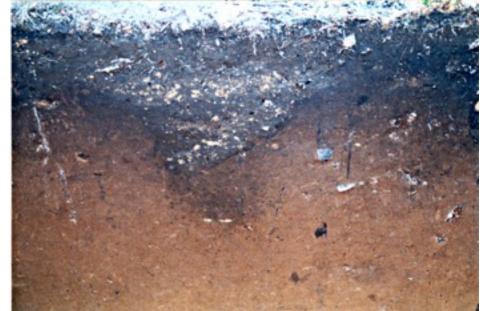

## 38DA75 The Johannes Kolb Site Profile Drawing 40E 40N South Wall

I= Loose topsoil. Dark gray brown. 10YR2/2.

II- Intact midden layer. Dark gray. 10YR2/I

III= Feature 98-08-dark reddish gray sandy leam. Probably pit back fill. 7.5YR3/2.

IV- Zone II- Medium brown mottled sand. 10YR4%.

V= Zone III- Lighter brown sand, 10YR5/6,

VI= Zone IV- light tan sand, 16YR7/6.

VII- Feature 02-08, Upper pit fill. 7.5YR3/4.

VIII- Feature 02-08, Inner pit fill. Few artifacts, 10YR4/4.