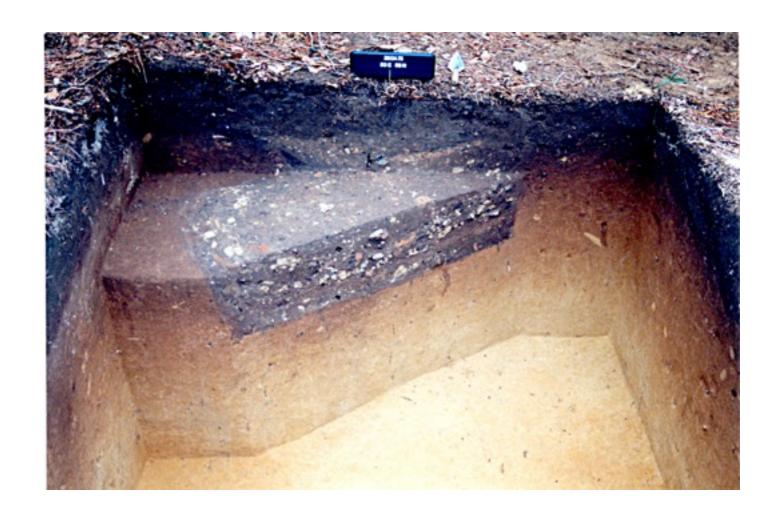

IV- Zone II- Medium brown mottled sand. 10YR4%.

V= Zone III- Lighter brown sand, 10YR5/6,

VI= Zone IV- light tan sand, 16YR7/6.

VII- Feature 02-08, Upper pit fill. 7.5YR3/4.

VIII- Feature 02-08, Inner pit fill. Few artifacts, 10YR4/4.

IX- Feature 02-08, Outer pit fill. 10YR3/4.

X= Feature 02-08, Pocket of light sand. 10YR4/6

XI= Feature 02-08, Dark fill lens. 10YR3/3.

XII- Feature 02-08, Mottled area. 10YR3/4 & 5/6.

XIII= Feature 02-08, Mottled area like XII, 10YR3/4 & 5/6.

XIV= Feature 02-08, Dark lense, 10YR2/L

XV= Feature 02-08, Mottled lighter lense. 10YR 4/6 & 6/8.

XVI= Feature 02-08, Dark lense stained by XIV. 10YR3/4.

XVII- Feature 02-08, Basal zone. Slightly grayer than Zone IV (8VI). 10YR4/6 & 4/4.