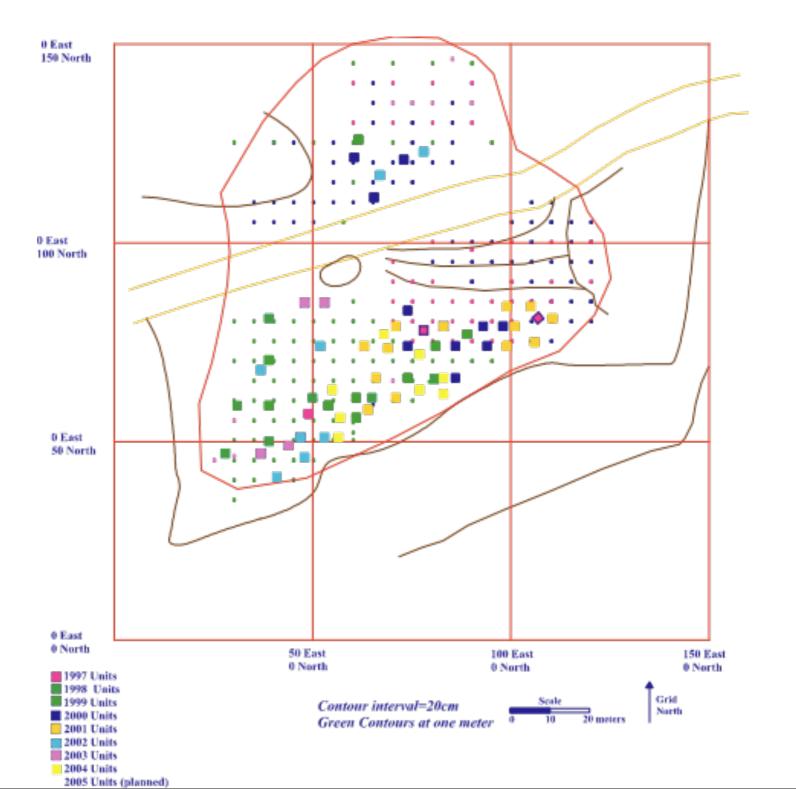

undergrawth dense forest /+/ slew (ditch) dense forest i Small mound wick Sabric impresed Small sheet? botton, Saloniel Cuames Deposito cleared KNOII 1.He 2-4 ft. wide cleared disturbed creek: 7 Hery bulldozers dense forest + colonial artifacts outio bito on the





















## 38DA75-- The Johannes Kolb Site





## Prehistoric Ceramics and Lithic Debitage in 50cm squares



## **Historic Artifacts**































## 38DA75 The Johannes Kolb Site Profile Drawing 40E 40N South Wall



I= Loose topsoil. Dark gray brown. 10YR2/2.

II- Intact midden layer. Dark gray. 10YR2/I

III= Feature 98-08-dark reddish gray sandy leam. Probably pit back fill. 7.5YR3/2.

IV- Zone II- Medium brown mottled sand. 10YR4%.

V= Zone III- Lighter brown sand, 10YR5/6,

VI= Zone IV- light tan sand, 16YR7/6.

VII- Feature 02-08, Upper pit fill. 7.5YR3/4.

VIII- Feature 02-08, Inner pit fill. Few artifacts, 10YR4/4.

IX- Feature 02-08, Outer pit fill. 10YR3/4.

X= Feature 02-08, Pocket of light sand. 10YR4/6

XI= Feature 02-08, Dark fill lens. 10YR3/3.

XII- Feature 02-08, Mottled area. 10YR3/4 & 5/6.

XIII= Feature 02-08, Mottled area like XII, 10YR3/4 & 5/6.

XIV= Feature 02-08, Dark lense, 10YR2/