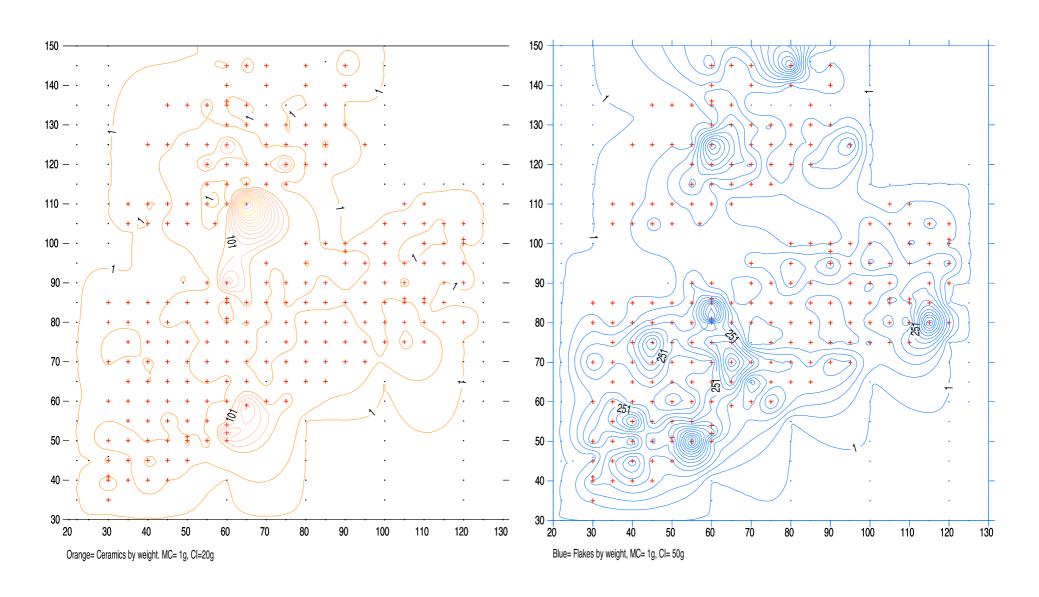

## Prehistoric Ceramics and Lithic Debitage in 50cm squares

## **Historic Artifacts**