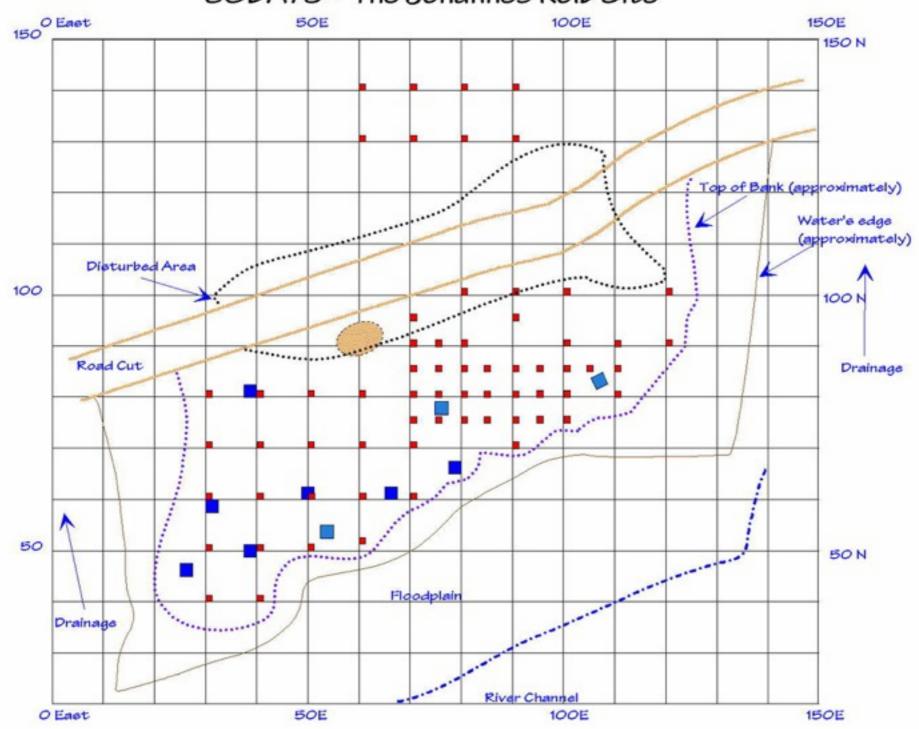

undergrawth dense forest /+/ slew (ditch) dense forest i Small mound wick Sabric impresed Small sheet? botton, Saloniel Cuames Deposito cleared KNOII 1.He 2-4 ft. wide cleared disturbed creek: 7 Hery bulldozers dense forest + colonial artifacts outio bito on the





















## 38DA75-- The Johannes Kolb Site





## Prehistoric Ceramics and Lithic Debitage in 50cm squares



## **Historic Artifacts**































## 38DA75 The Johannes Kolb Site Profile Drawing 40E 40N South Wall



I= Loose topsoil. Dark gray brown. 10YR2/2.

II- Intact midden layer. Dark gray. 10YR2/I

III= Feature 98-08-dark reddish gray sandy leam. Probably pit back fill. 7.5YR3/2.

IV- Zone II- Medium brown mottled sand. 10YR4%.

V= Zone III- Lighter brown sand, 10YR5/6,

VI= Zone IV- light tan sand, 16YR7/6.

VII- Feature 02-08, Upper pit fill. 7.5YR3/4.

VIII- Feature 02-08, Inner pit fill. Few artifacts, 10YR4/4.

IX- Feature 02-08, Outer pit fill. 10YR3/4.

X= Feature 02-08, Pocket of light sand. 10YR4/6

XI= Feature 02-08, Dark fill lens. 10YR3/3.

XII- Feature 02-08, Mottled area. 10YR3/4 & 5/6.

XI