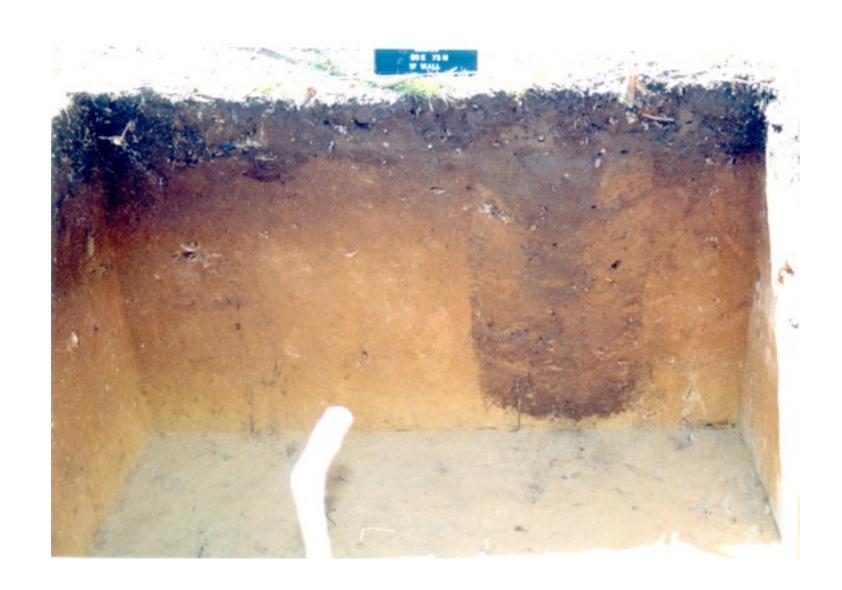

## 38DA75 The Johannes Kolb Site Profile Drawing 40E 40N South Wall

I= Loose topsoil. Dark gray brown. 10YR2/2.

II- Intact midden layer. Dark gray. 10YR2/I

III= Feature 98-08-dark reddish gray sandy leam. Probably pit back fill. 7.5YR3/2.

IV- Zone II- Medium brown mottled sand. 10YR4%.

V= Zone III- Lighter brown sand, 10YR5/6,

VI= Zone IV- light tan sand, 16YR7/6.

VII- Feature 02-08, Upper pit fill. 7.5YR3/4.

VIII- Feature 02-08, Inner pit fill. Few artifacts, 10YR4/4.

IX- Feature 02-08, Outer pit fill. 10YR3/4.

X= Feature 02-08, Pocket of light sand. 10YR4/6

XI= Feature 02-08, Dark fill lens. 10YR3/3.

XII- Feature 02-08, Mottled area. 10YR3/4 & 5/6.

XIII= Feature 02-08, Mottled area like XII, 10YR3/4 & 5/6.

XIV= Feature 02-08, Dark lense, 10YR2/L

XV= Feature 02-08, Mottled lighter lense. 10YR 4/6 & 6/8.

XVI= Feature 02-08, Dark lense stained by XIV. 10YR3/4.

XVII- Feature 02-08, Basal zone. Slightly grayer than Zone IV (8VI). 10YR4/6 & 4/4.