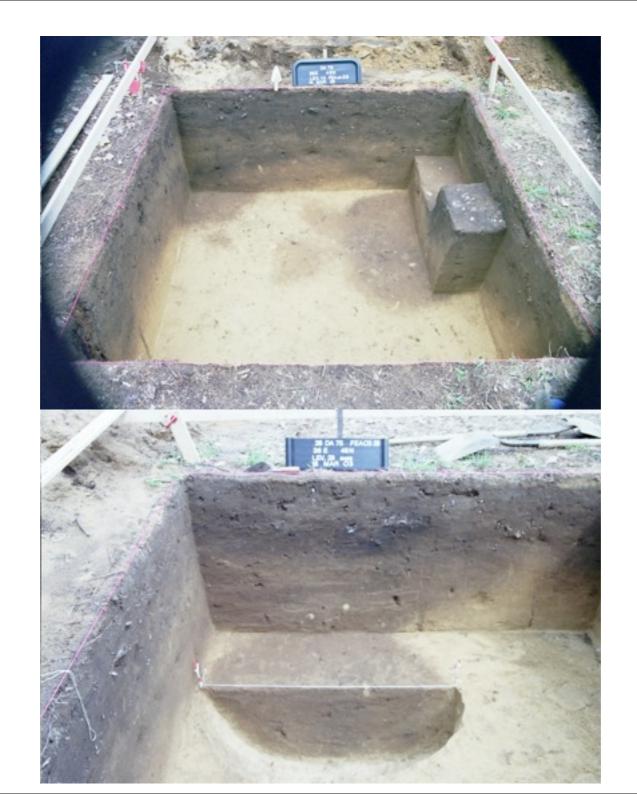

## 38DA75 The Johannes Kolb Site Profile Drawing 40E 40N South Wall

I= Loose topsoil. Dark gray brown. 10YR2/2.

II- Intact midden layer. Dark gray. 10YR2/I

III= Feature 98-08-dark reddish gray sandy leam. Probably pit back fill. 7.5YR3/2.

IV- Zone II- Medium brown mottled sand. 10YR4%.

V= Zone III- Lighter brown sand, 10YR5/6,

VI= Zone IV- light tan sand, 16YR7/6.

VII- Feature 02-08, Upper pit fill. 7.5YR3/4.

VIII- Feature 02-08, Inner pit fill. Few artifacts, 10YR4/4.

IX- Feature 02-08, Outer pit fill. 10YR3/4.

X= Feature 02-08, Pocket of light sand. 10YR4/6

XI= Feature 02-08, Dark fill lens. 10YR3/3.

XII- Feature 02-08, Mottled area. 10YR3/4 & 5/6.

XIII= Feature 02-08, Mottled area like XII, 10YR3/4 & 5/6.

XIV= Feature 02-08, Dark lense, 10YR2/L

XV= Feature 02-08, Mottled lighter lense. 10YR 4/6 & 6/8.

XVI= Feature 02-08, Dark lense stained by XIV. 10YR3/4.

XVII- Feature 02-08, Basal zone. Slightly grayer than Zone IV (8VI). 10YR4/6 & 4/4.