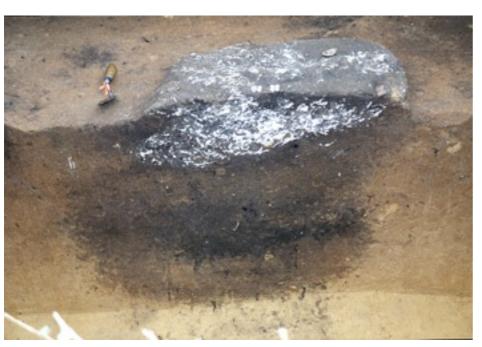

## 38DA75 The Johannes Kolb Site Profile Drawing 40E 40N South Wall

I= Loose topsoil. Dark gray brown. 10YR2/2.

II- Intact midden layer. Dark gray. 10YR2/I

III= Feature 98-08-dark reddish gray sandy leam. Probably pit back fill. 7.5YR3/2.