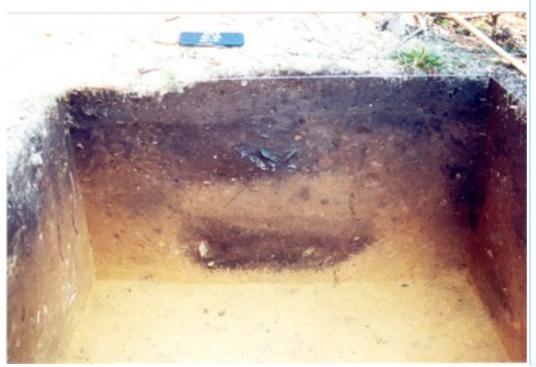

undergrawth dense forest /+/ slew (ditch) dense forest i Small mound wick Sabric impresed Small sheet? botton, Saloniel Cuames Deposito cleared KNOII 1.He 2-4 ft. wide cleared disturbed creek: 7 Hery bulldozers dense forest + colonial artifacts outio bito on the





















## 38DA75-- The Johannes Kolb Site





## Prehistoric Ceramics and Lithic Debitage in 50cm squares



## **Historic Artifacts**































## 38DA75 The Johannes Kolb Site Profile Drawing 40E 40N South Wall



I= Loose topsoil. Dark gray brown. 10YR2/2.

II- Intact midden layer. Dark gray. 10YR2/I

III= Feature 98-08-dark reddish gray sandy leam. Probably pit back fill. 7.5YR3/2.

IV- Zone II- Medium brown mottled sand. 10YR4%.

V= Zone III- Lighter brown sand, 10YR5/6,

VI= Zone IV- light tan sand, 16YR7/6.

VII- Feature 02-08, Upper pit fill. 7.5YR3/4.

VIII- Feature 02-08, Inner pit fill. Few artifacts, 10YR4/4.

IX- Feature 02-08, Outer pit fill. 10YR3/4.

X= Feature 02-08, Pocket of light sand. 10YR4/6

XI= Feature 02-08, Dark fill lens. 10YR3/3.

XII- Feature 02-08, Mottled area. 10YR3/4 & 5/6.

XIII= Feature 02-08, Mottled area like XII, 10YR3/4 & 5/6.

XIV= Feature 02-08, Dark lense, 10YR2/L

XV= Feature 02-08, Mott