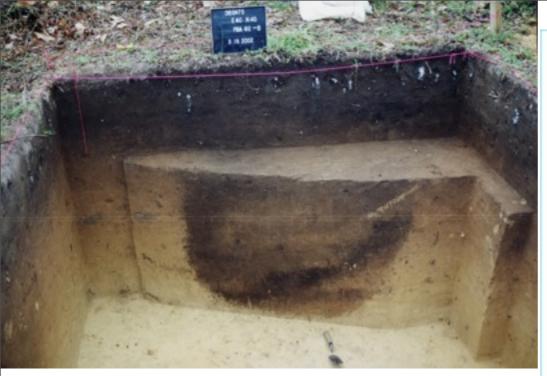

undergrawth dense forest /+/ slew (ditch) dense forest i Small mound wick Sabric impresed Small sheet? botton, Saloniel Cuames Deposito cleared KNOII 1.He 2-4 ft. wide cleared disturbed creek: 7 Hery bulldozers dense forest + colonial artifacts outio bito on the





















## 38DA75-- The Johannes Kolb Site





## Prehistoric Ceramics and Lithic Debitage in 50cm squares



## **Historic Artifacts**































## 38DA75 The Johannes Kolb Site Profile Drawing 40E 40N South Wall



I= Loose topsoil. Dark gray brown. 10YR2/2.

II- Intact midden layer. Dark gray. 10YR2/I

III= Feature 98-08-dark reddish gray sandy leam. Probably pit back fill. 7.5YR3/2.

IV- Zone II- Medium brown mottled sand. 10YR4%.

V= Zone III- Lighter brown sand, 10YR5/6,

VI= Zone IV- light tan sand, 16YR7/6.

VII- Feature 02-08, Upper pit fill. 7.5YR3/4.

VIII- Feature 02-08, Inner pit fill. Few artifacts, 10YR4/4.

IX- Feature 02-08, Outer pit fill. 10YR3/4.

X= Feature 02-08, Pocket of light sand. 10YR4/6

XI= Feature 02-08, Dark fill lens. 10YR3/3.

XII- Feature 02-08, Mottled area. 10YR3/4 & 5/6.

XIII= Feature 02-08, Mottled area like XII, 10YR3/4 & 5/6.

XIV= Feature 02-08, Dark lense, 10YR2/L

XV= Feature 02-08, Mo