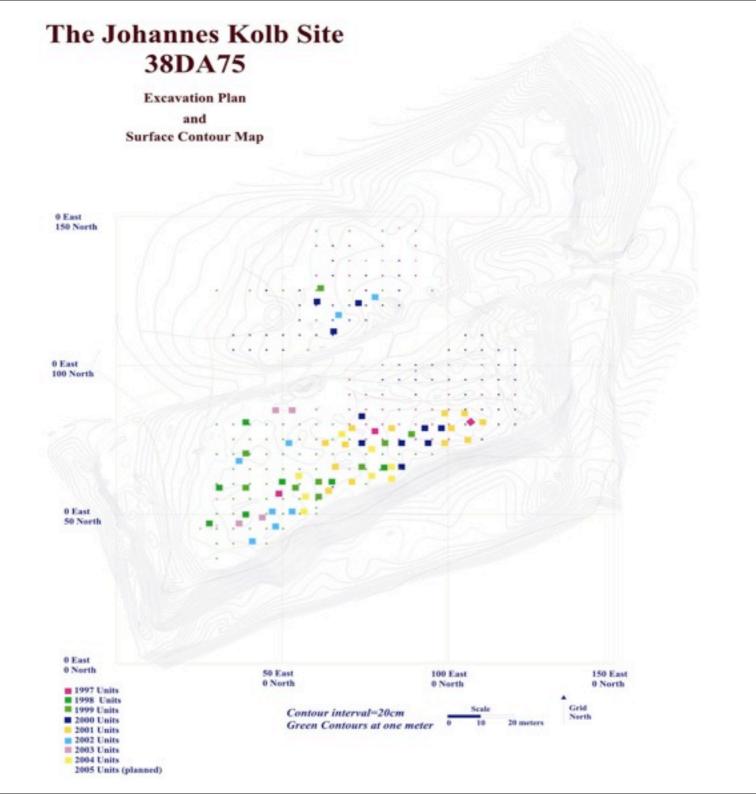

dish gray sandy leam. Probably pit back fill. 7.5YR3/2.

IV- Zone II- Medium brown mottled sand. 10YR4%.

V= Zone III- Lighter brown sand, 10YR5/6,

VI= Zone IV- light tan sand, 16YR7/6.

VII- Feature 02-08, Upper pit fill. 7.5YR3/4.

VIII- Feature 02-08, Inner pit fill. Few artifacts, 10YR4/4.

IX- Feature 02-08, Outer pit fill. 10YR3/4.

X= Feature 02-08, Pocket of light sand. 10YR4/6

XI= Feature 02-08, Dark fill lens. 10YR3/3.

XII- Feature 02-08, Mottled area. 10YR3/4 & 5/6.

XIII= Feature 02-08, Mottled area like XII, 10YR3/4 & 5/6.

XIV= Feature 02-08, Dark lense, 10YR2/L

XV= Feature 02-08, Mottled lighter lense. 10YR 4/6 & 6/8.

XVI= Feature 02-08, Dark lense stained by XIV. 10YR3/4.

XVII- Feature 02-08, Basal zone. Slightly grayer than Zone IV (8VI). 10YR4/6 & 4/4.